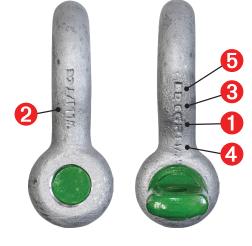

## SHACKLE PIN MARKINGS

- Manufacturer Marking
- Material Grade
- Product Identification Code

- Material Grade
- Product Identification Code

Crosby

- **1** Manufacturer Marking
- **2** Working Load Limit
- **8** Material Grade Indication
- 4 Size