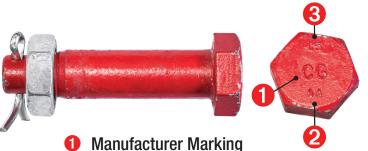

## SHACKLE PIN MARKINGS

- Manufacturer Marking
- Material Grade
- Product Identification Code

- Material Grade
- Product Identification Code

Crosby

- **1** Manufacturer Marking
- **2** Working Load Limit
- **8** Material Grade Indication
- 4 Size