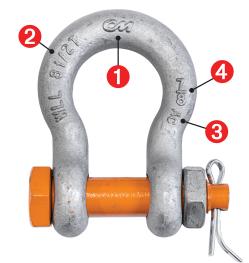

## SHACKLE BODY MARKINGS

- **1** Manufacturer Marking
- **2** Working Load Limit
- Material Grade Indication
- Size
- **6** Quic-Check® Marking
- 6 45° Indices
- Product Identification Code