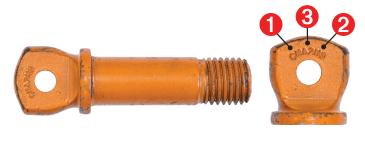

- Manufacturer Marking
- Material Grade
- Product Identification Code

- Manufacturer Marking
- Material Grade
- Product Identification Code

- **1** Manufacturer Marking
- **2** Working Load Limit
- Material Grade Indication
- Size
- 6 Product Identification Code