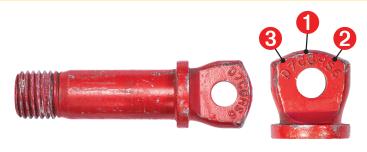

## SHACKLE PIN MARKINGS

- Manufacturer Marking
- Material Grade
- Product Identification Code

- Material Grade
- Product Identification Code

Crosby

- **1** Manufacturer Marking
- **2** Working Load Limit
- **8** Material Grade Indication
- 4 Size