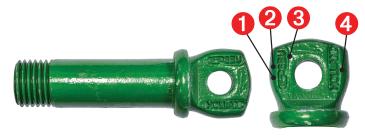

- Manufacturer Marking
- Material Grade
- Product Identification Code
- 4 Country of Origin

- Manufacturer Marking
- Material Grade
- Product Identification Code
- **4** Country of Origin