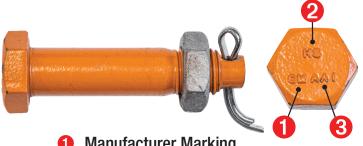

## SHACKLE BODY MARKINGS

- **1** Manufacturer Marking
- **2** Working Load Limit
- Material Grade Indication
- Size
- **6** Quic-Check® Marking
- 6 45° Indices
- Product Identification Code